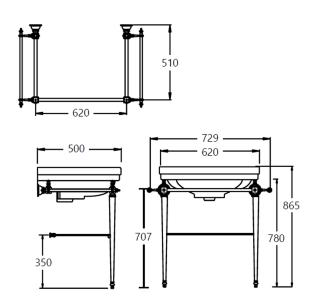

## Stafford 62 X 50 Basin & Console

Code: ST623CS

## **Specifications**

• Made in England

Stafford Basin & Chrome Stand

- Material: Vitreous China & Chrome on brass frame with glass shelf
- Hand crafted to excellence
- Requires waste: 32mm with overflow
- Tap Holes Available: One or three
- Mounting options: Wall hung or on console
- Finish: White Gloss

## **Product Options**

 $\ensuremath{\mathsf{ST623CS\text{-}GO}}\xspace\ensuremath{\mathsf{A}}$  : Stafford 62 X 50 Basin & Console with polished gold fittings

ST623CSÂ: Stafford 62 X 50 Basin & Console