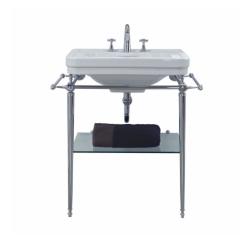

## Stafford 62 X 50 Basin & Console

Code: ST623CS

## **Specifications**

• Made in England

Stafford Basin & Chrome Stand

- Material: Vitreous China & Chrome on brass frame with glass shelf
- Hand crafted to excellence
- Requires waste: 32mm with overflow
- Tap Holes Available: One or three
- Mounting options: Wall hung or on console
- Finish: White Gloss

## **Product Options**

 $\ensuremath{\mathsf{ST623CS\text{-}GO}}\xspace\ensuremath{\mathsf{A}}$  : Stafford 62 X 50 Basin & Console with polished gold fittings

ST623CSÂ: Stafford 62 X 50 Basin & Console